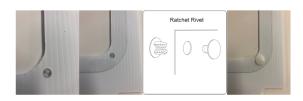

## **DESK SHIELD INSTRUCTIONS (SG-DESK-2424 CORO)**

2. Place cut side down on a flat surface (see image for cut side)

- 3. Insert rivet post into back of coroplast Panel D.
- 4. Place PETG Panel A on top coroplast Panel D lining up holes.
- 5. Snap rivet caps on rivet posts for each of the holes to secure Panel A to Panel D. Press firmly until you hear the rivets click together.