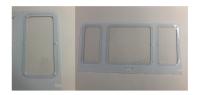

6. Repeat Steps 4 and 5 for Panel B and Panel C.

7. Insert gripper feet into notched area on bottom of sneeze guard,

8. Remove adhesive liner.

9. Place on desk and press firmly to secure.

Guard can be removed and replaced for next student.