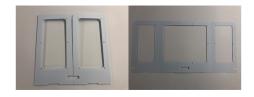

6. Repeat Steps 4 and 5 for Panel B and Panel C.

7. Insert gripper feet into notched area on bottom of sneeze guard,

8. Remove adhesive liner.

9. Place on desk and press firmly to secure.

Guard can be removed and replaced for next student.