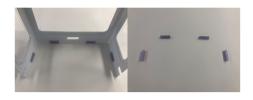

## **DESK SHIELD INSTRUCTIONS (SG-DESK-2424 CORO)**

2. Place cut side down on a flat surface (see image for cut side)

- 3. Insert rivet post into back of coroplast Panel D.
- 4. Place PETG Panel A on top coroplast Panel D lining up holes.
- 5. Snap rivet caps on rivet posts for each of the holes to secure Panel A to Panel D. Press firmly until you hear the rivets click together.

6. Repeat Steps 4 and 5 for Panel B and Panel C.

7. Insert gripper feet into notched area on bottom of sneeze guard,

8. Remove adhesive liner.

9. Place on desk and press firmly to secure.

Guard can be removed and replaced for next student.