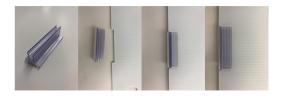

## **DESK SHIELD INSTRUCTIONS (SG-DESK-2424 CORO)**

2. Place cut side down on a flat surface (see image for cut side)

- 3. Insert rivet post into back of coroplast Panel D.
- 4. Place PETG Panel A on top coroplast Panel D lining up holes.
- 5. Snap rivet caps on rivet posts for each of the holes to secure Panel A to Panel D. Press firmly until you hear the rivets click together.