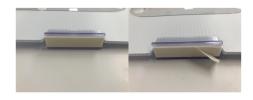

6. Repeat Steps 4 and 5 for Panel B and Panel C.

7. Insert gripper feet into notched area on bottom of sneeze guard,

8. Remove adhesive liner.

9. Place on desk and press firmly to secure.

Guard can be removed and replaced for next student.