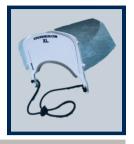

THE ORIGINAL KC FACE SHIELD Designed for healthcare workers, first responders and teachers.

LPDC-FS-PETG1

**FACE SHIELD - XL** 

Designed with dentists for dentists. Accommodates most headgear.

LPDC-FS-PETG-XL