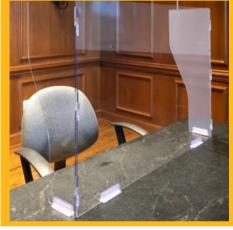

#### **DESKTOP SNEEZE GUARDS**

Stand-alone, portable and easily mounted to most desktop surfaces, these units include side panels that provide an additional dimension of protection.

> Choose from: 22"w x 17.5"h x 15"d 32"w x 23.5"h x 9"d 32"w x 31.5"h x 9"d 44"w x 31.5"h x 8"d