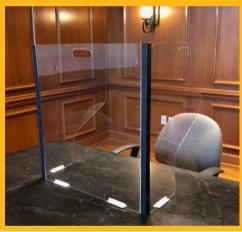

#### **DESKTOP SNEEZE GUARDS**

Stand-alone, portable and easily mounted to most desktop surfaces, these units include side panels that provide an additional dimension of protection.

> Choose from: 22"w x 17.5"h x 15"d 32"w x 23.5"h x 9"d 32"w x 31.5"h x 9"d 44"w x 31.5"h x 8"d