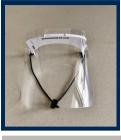

**FACE SHIELD - SHORT** 

Designed to help students get back to school.

LPDC-FS-PETG3