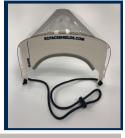

THE ORIGINAL KC FACE SHIELD Designed for healthcare workers, first responders and teachers.

LPDC-FS-PETG1

**FACE SHIELD - XL** 

Designed with dentists for dentists. Accommodates most headgear.

LPDC-FS-PETG-XL