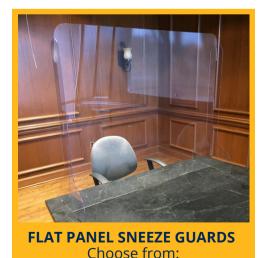

# **Protective Panels**

Available in standard or custom sizes, portable or fixed, with slots or without.

#### **DESKTOP SNEEZE GUARDS**

Stand-alone, portable and easily mounted to most desktop surfaces, these units include side panels that provide an additional dimension of protection.

> Choose from: 22"w x 17.5"h x 15"d 32"w x 23.5"h x 9"d 32"w x 31.5"h x 9"d 44"w x 31.5"h x 8"d